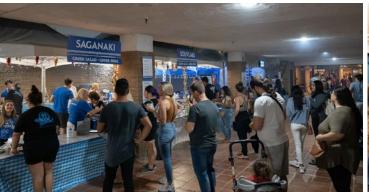

#### FOOD, DRINK & SHOPPING

Authentic Greek food including gyro, chicken or pork souvlaki, calamari, saganaki (flaming cheese), loukaniko (sausage with citrus and spices), pastitsio, moussaka (Greek "lasagnas"), spanakopita (spinach pie), dolmades (stuffed grape leaves), roasted lamb and lemon potatoes.

Pastries include baklava, vegan Greek cookies, kourambiethes, melomacarona and koulourakia cookies, tsourekia (bread), loukoumades (fried honey puffs) and baklava sundaes, greek coffee and frappes.

The Agora Market features feta cheese, kalamata olives, phyllo dough, fresh oregano and other food items imported from Greece.

Merchant vendors feature imported items from Greece including jewelry, ceramics and art; as well as t-shirts and more

Ouzo and Metaxa brandy are served alongside Greek wines and beer.