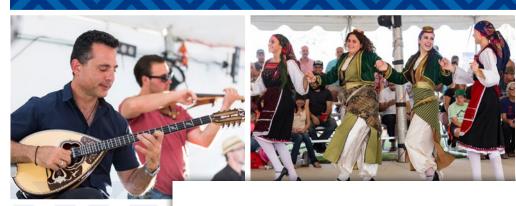

#### DANCE & LIVE GREEK MUSIC

Our award-winning folk dance groups are nationally recognized and made up of children from kindergarten to college-age. The seven groups perform multiple times each day. The Little Lambs (under 5 years old), parade in costume.

**Opa!** Dance lessons offered daily. We encourage everyone to get up and join the dancing as the live Greek band plays.